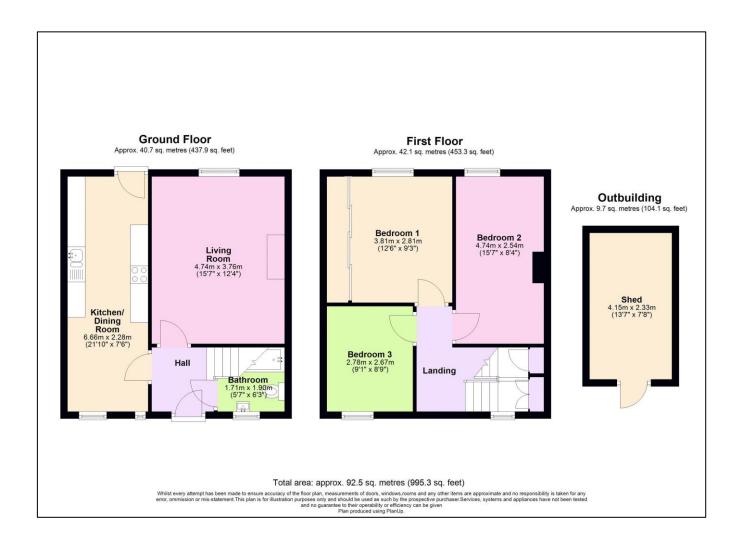

## 45 Beech Terrace

Westfield **BA3 3TH** 

£275,000

- A good size three bedroom terraced cottage
- Spacious lounge and kitchen/dining room
- Three generous sized bedrooms
- Large rear garden
- Easy driveway parking
- · Walking distance of schools and amenities

'A terraced home that has so much to offer including good sized living accommodation, a large mature garden and plenty of easy parking....it's sure to tick a lot of boxes!'

Quietly tucked away within Westfield, this three bedroom mid terrace home really has plenty on offer for a variety of buyer types. The accommodation consists of an entrance hall with stairs rising to the first floor, a sizeable lounge and a well fitted kitchen/dining room with the door to access the garden. The bathroom is also located on the ground floor and is in good condition. Upstairs there are three double bedrooms all of which are a generous size with the two largest looking out over the garden. The property has gas central heating and is double glazed.

Externally the front provides easy parking for several vehicles. At the rear there is a large, level mature garden laid predominantly to lawn.

Beech Terrace is a quiet back road, centrally located within Westfield and is therefore conveniently located for access to local schools, general stores, services and surgeries to name just a few. Regular public transport connections to neighbouring towns and cities are accessible within only a matter of minutes walk and for those needing to commute, Bath is only 25 minute drive.