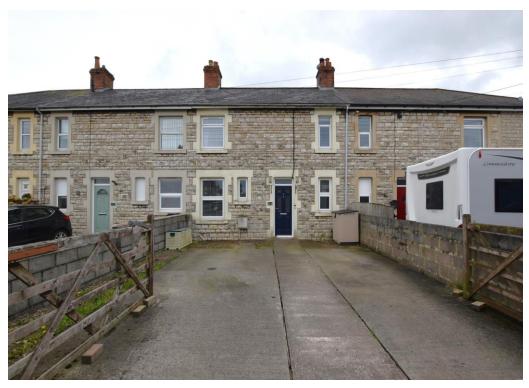

## 45 Beech Terrace

Westfield **BA3 3TH** 

£275,000

- A good size three bedroom terraced cottage
- Spacious lounge and kitchen/dining room
- Three generous sized bedrooms
- Large rear garden
- Easy driveway parking
- · Walking distance of schools and amenities

'A terraced home that has so much to offer including good sized living accommodation, a large mature garden and plenty of easy parking....it's sure to tick a lot of boxes!'

Quietly tucked away within Westfield, this three bedroom mid terrace home really has plenty on offer for a variety of buyer types. The accommodation consists of an entrance hall with stairs rising to the first floor, a sizeable lounge and a well fitted kitchen/dining room with the door to access the garden. The bathroom is also located on the ground floor and is in good condition. Upstairs there are three double bedrooms all of which are a generous size with the two largest looking out over the garden. The property has gas central heating and is double glazed.

Externally the front provides easy parking for several vehicles. At the rear there is a large, level mature garden laid predominantly to lawn.

Beech Terrace is a quiet back road, centrally located within Westfield and is therefore conveniently located for access to local schools, general stores, services and surgeries to name just a few. Regular public transport connections to neighbouring towns and cities are accessible within only a matter of minutes walk and for those needing to commute, Bath is only 25 minute drive.